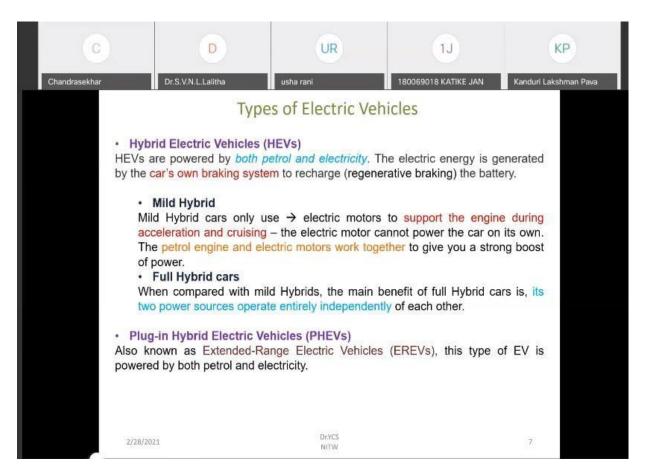

### **Discussion on the topic of Electrical Vehicle Fast Charging stations:**

The resource person told about the electric vehicle charging stations from 10:10 AM to 11:00AM. An electric vehicle charging station, also called EV charging station, electric recharging point, charging point electronic charging station (ECS), and electric vehicle supply equipment (EVSE), is a machine that supplies electric energy for the recharging of plug-in electric vehicles-including electric cars, neighborhood electric vehicles and plug-in hybrids.